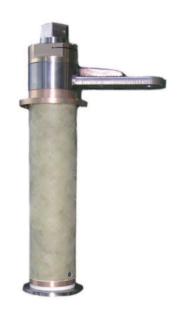

## **RUDDER TRUNK**

Usually made with epoxy resin and polyacetal bearings and O-ring seals.

They can also be made of steel, brass, stainless steel, or aluminum depending on the structure of the boat. It is possible to provide bronze bearings, flexible glands or ERCEM and tiller arm.