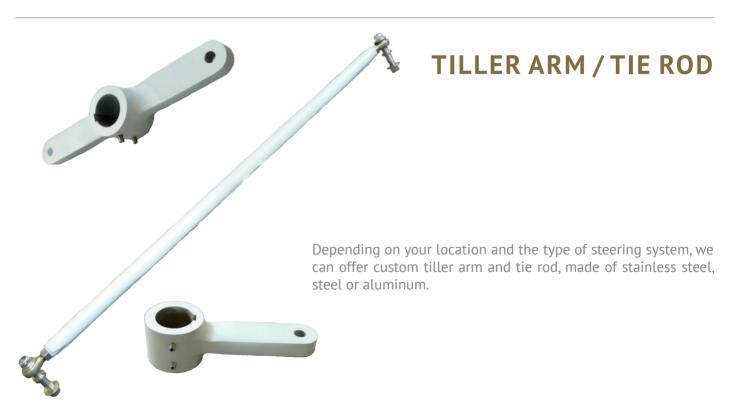

## RUDDER TRUNK TILLER ARM / TIE ROD

To define a rudder, several criteria must be respected.

MAUCOUR's specialists can advise you on material selection and sizing of the project in fonction of the parameters of your installation.

We can produce all types of rudders removable or not, with socket, tiller arm and tie rod. We can also calculate and make sets according to the standards of classification societies on request.