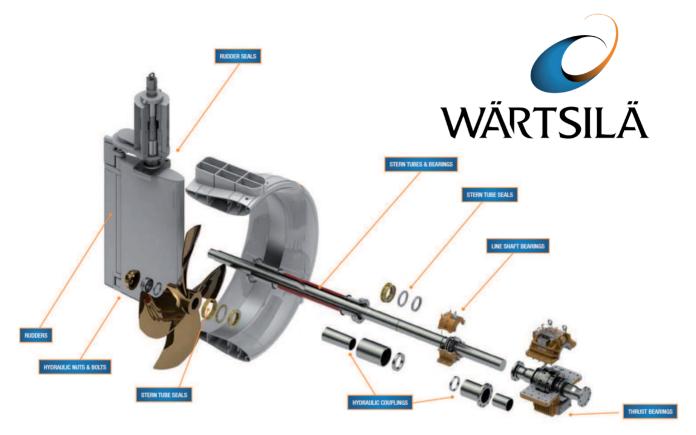

MAUCOUR now represents Wärtsilä products on the French territory. So you can directly contact us for your spare parts requirements but also the supply for original equipment on new ships.