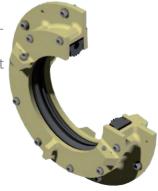

COMMERCIAL AND MILITARY BULKHEAD FACE TYPE SEALS

## WFB1-F-M et WFB1-F-MS

The Wärtsilä Floodguard range has a long track record of performance in both military and commercial applications.

Should the vessel experience a flooded compartment, the self-activating Floodguard seal ensures that vessel integrity is maintained, allowing continued passage to dock. The product range offers a variety of materials and configurations to suit shock requirements and high speed shafts.

Being fully split as standard, the seal enables maintenance and replacement without removing the shaft.

| Shaft Ø             | Ø50 to 680 mm                                       |
|---------------------|-----------------------------------------------------|
| Serviceability      | Fully split                                         |
| Internal lubricant  | Water                                               |
| Max. draft pressure | 2 bars                                              |
| Optional extras     | Light weight, high speed, dirt excluder, gas tight. |